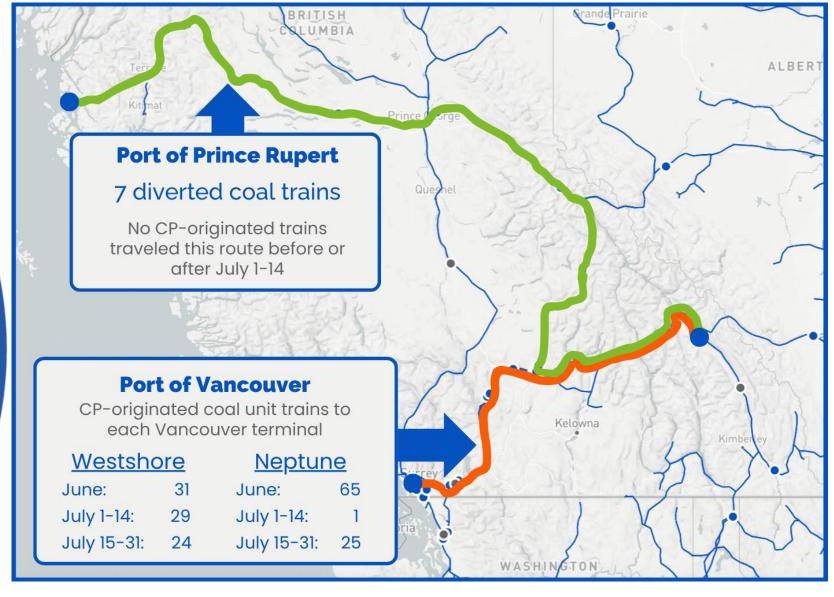

# Coal Diverted CP-originated coal unit trains

We identified <u>7 trains</u> that took a long route to Prince Rupert during the strike period. No CP-originated coal trains have traveled this route before or since the strike period.