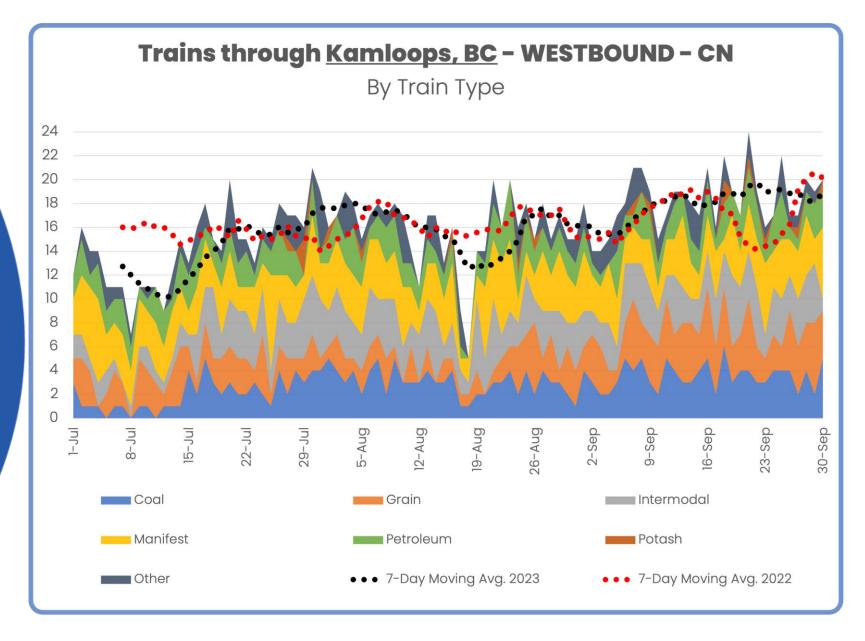

Presentation to PNWARS Fall Meeting October 11, 2023

© RAILSTATE, LLC 2023 - ALL RIGHTS RESERVED

## Is following this dot good enough?

Managing the supply chain or just tracking your shipment?



Or do you know what's really going on? Do you take action?



### **The State of Network Visibility**

## Network Visibility Uncovers

Constrained capacity

Irregular & unreliable service

Network congestion

Network disruptions











#### **Proprietary RailState Sensor** outside of rail right-of-way

- Rail capacity
- Transit times

**Customer** Data available in one hour



Carnumber

Speed









Commodity flows





## Kamloops CN





## Kamloops CPKC





# Coal Diverted CP-originated coal unit trains



We identified <u>7 trains</u> that took a long route to Prince Rupert during the strike period. No CP-originated coal trains have traveled this route before or since the strike period.



## **Empty Boxcar Flows**

RailState has a view of most car movements in Canada





## **Total Empty Boxcar Pipeline**

3 Day Average Supply by Zone & Days to Placement at Mills North of Edmonton-CN





## **Each Zone**

Tracking Change in Total Empty Car Supply





# Data Unlocks Value

For Forest Products and Other Rail Customers

### **Plan Effectively**

Know the empty car supply on the network and make decisions about what is coming your way and when

### **Negotiate with Knowledge**

Know the network conditions for more i