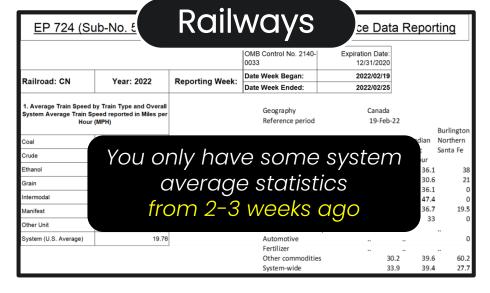

### **The State of Network Visibility**

## Network Visibility Uncovers

Constrained capacity

Irregular & unreliable service

Network congestion

Network disruptions