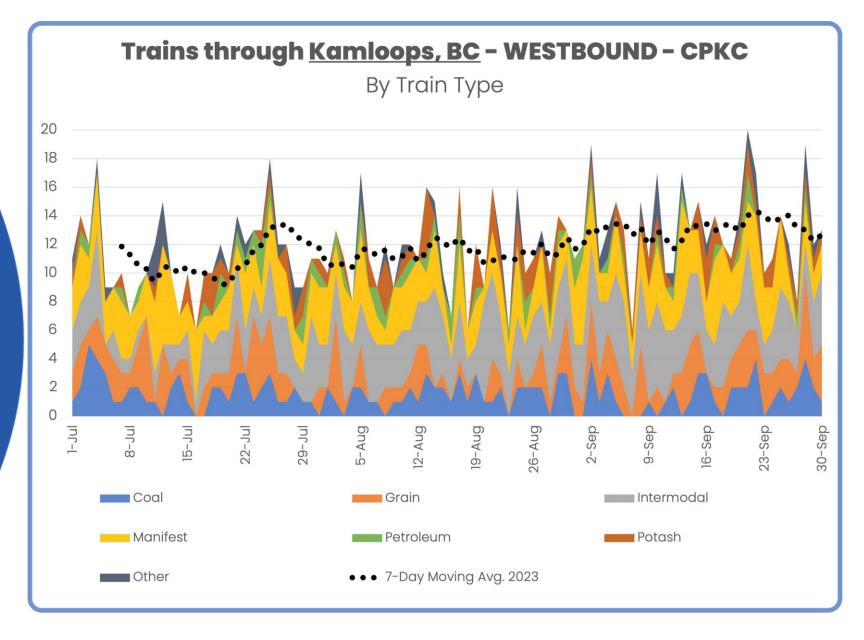

Presentation to PNWARS Fall Meeting October 11, 2023

© RAILSTATE, LLC 2023 - ALL RIGHTS RESERVED

## Is following this dot good enough?

Managing the supply chain or just tracking your shipment?



Or do you know what's really going on? Do you take action?



### **The State of Network Visibility**

## Network Visibility Uncovers

Constrained capacity

Irregular & unreliable service

Network congestion

Network disruptions











#### **Proprietary RailState Sensor** outside of rail right-of-way

- Rail capacity
- Transit times

**Customer** Data available in one hour



Carnumber

Speed









Commodity flows





## Kamloops CN





## Kamloops CPKC





# Coal Diverted CP-originated coal unit trains



We identified <u>7 trains</u> that took a long route to Prince Rupert during the strike period. No CP-originated coal trains have traveled this route before or since the strike period.



## **Empty Boxcar Flows**

RailState has a view of most car movements in Canada





## **Total Empty Boxcar Pipeline**

3 Day Average Supply by Zone & Days to Placement at Mills North of Edmonton-CN





## **Each Zone**

Tracking Change in Total Empty Car Supply





# Data Unlocks Value

For Forest Products and Other Rail Customers

### **Plan Effectively**

Know the empty car supply on the network and make decisions about what is coming your way and when

### **Negotiate with Knowledge**

Know the network conditions for more informed car supply dis