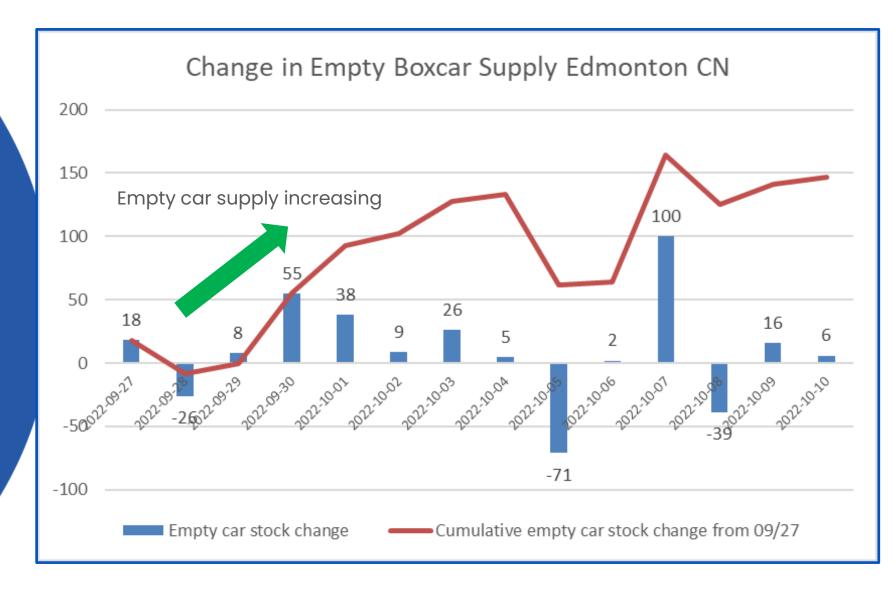

le service

Network congestion

Network disruptions











#### **Proprietary RailState Sensor** outside of rail right-of-way

- Rail capacity
- Transit times

**Customer** Data available in one hour



Carnumber

Speed









Commodity flows





## Kamloops CN





## Kamloops CPKC





# Coal Diverted CP-originated coal unit trains



We identified <u>7 trains</u> that took a long route to Prince Rupert during the strike period. No CP-originated coal trains have traveled this route before or since the strike period.



## **Empty Boxcar Flows**

RailState has a view of most car movements in Canada





## **Total Empty Boxcar Pipeline**

3 Day Average Supply by Zone & Days to Placement at Mills North of Edmonton-CN





## **Each Zone**

Tracking Change in Total Empty Car Supply





# Data Unlocks Value

For Forest Products and Other Rail Customers

### **Plan Effectively**

Know the empty car supply on the network and make decisions about what is coming your way and when

### **Negotiate with Knowledge**

Know the network conditions for more informed car supply discussions with the railway

### **Use the Optionality You've Built**

See problem areas and identify opportunities to plan production and shipments

### **Keep Customers Informed**

Accurate network data lets you provide the service your customers expect

### **Keep Assets Moving**

For private car owners/lessees - assets stay utilized and out of trouble