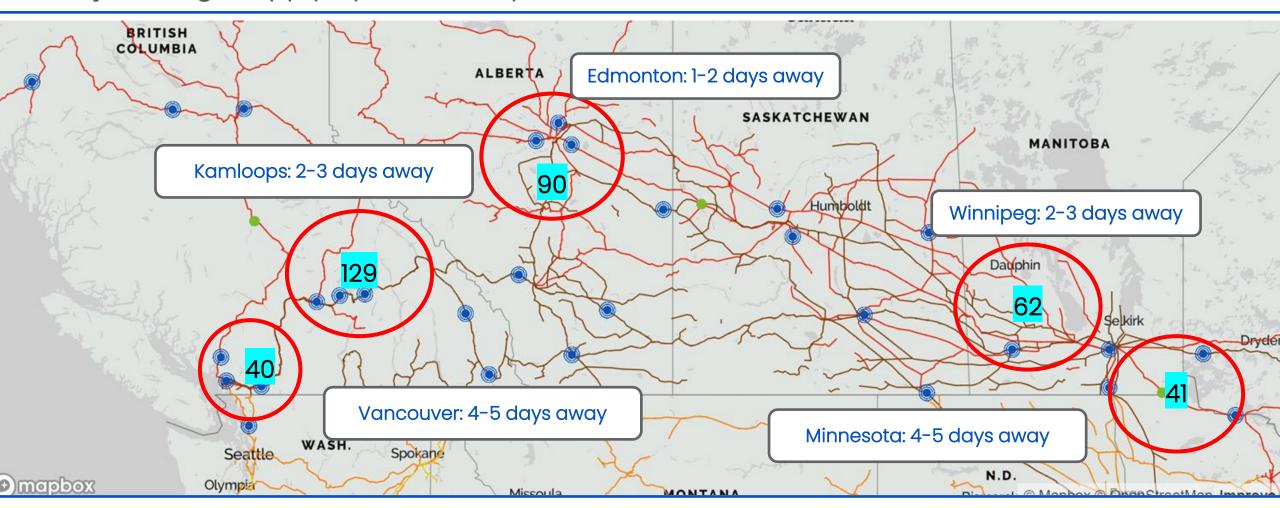

## **Total Empty Boxcar Pipeline**

3 Day Average Supply by Zone & Days to Placement at Mills North of Edmonton-CN