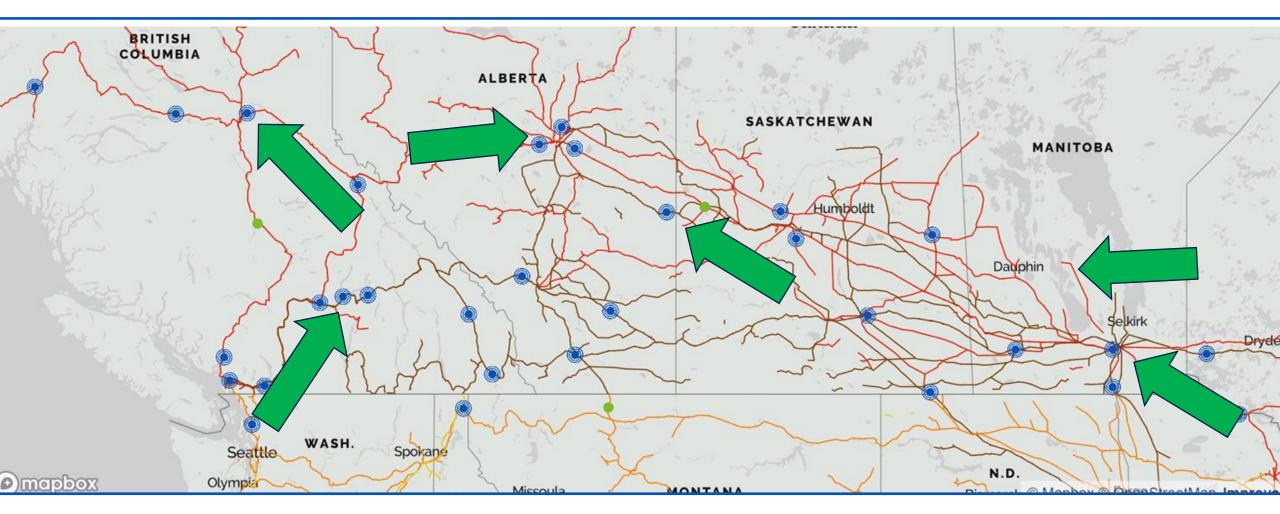

## **Empty Boxcar Flows**

RailState has a view of most car movements in Canada

## **Total Empty Boxcar Pipeline**

3 Day Average Supply by Zone & Days to Placement at Mills North of Edmonton-CN