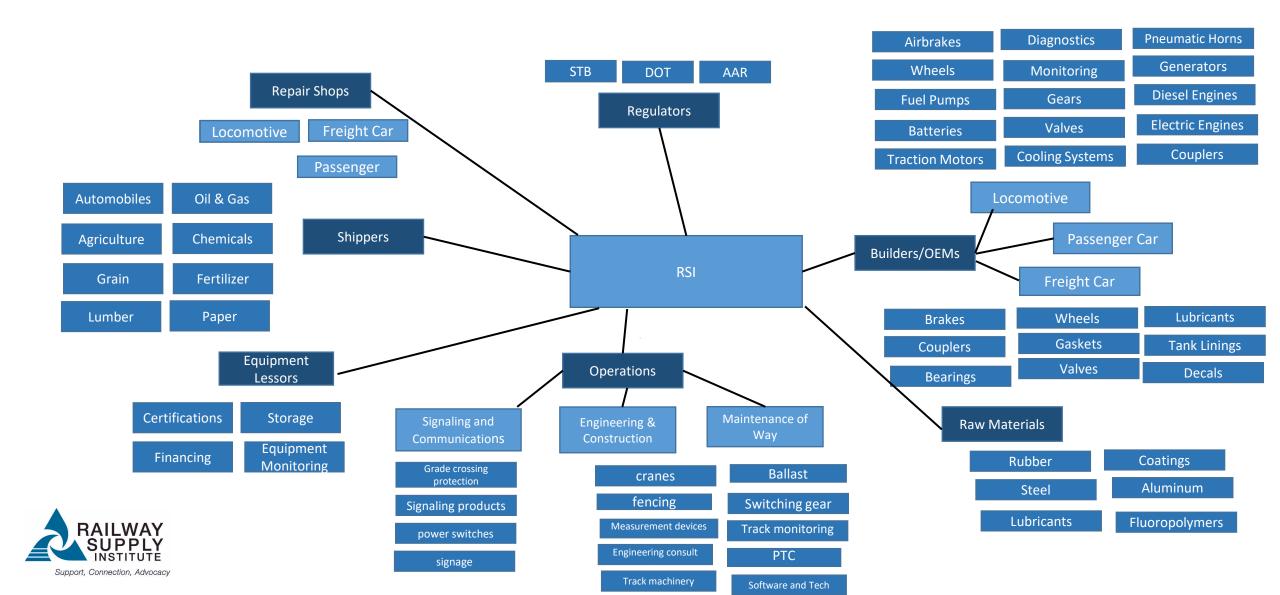

### Railway Supply Ecosystem

#### **Who We Are**

Our 160+ member companies represent a broad span of the rail supply industry including:

- Locomotive & railcar builders and owners
- Component suppliers
- Maintenance of way equipment builders and suppliers
- Communications, signal & train control suppliers
- Advanced technology companies