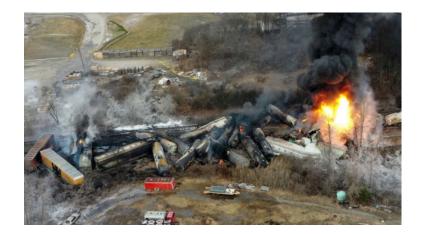

### Challenges on the Horizon

Electric/Autonomous Trucking Will Remove Rail's Sustainability Advantage.

Consequences of E. Palestine go beyond legislation.

Federal funds support vehicle infrastructure: Railroads are privately funded.