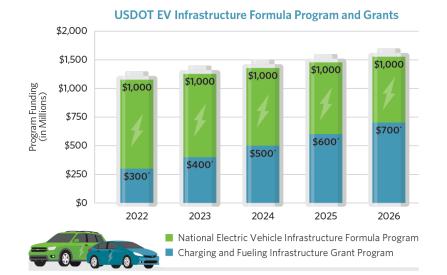

### Challenges on the Horizon

Electric/Autonomous Trucking Will Remove Rail's Sustainability Advantage.

Consequences of E. Palestine go beyond legislation.

Federal funds support vehicle infrastructure: Railroads are privately funded.