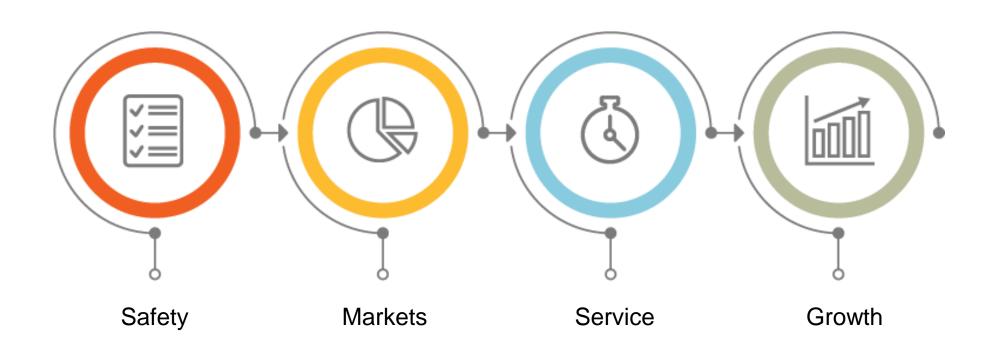

# Rail Is the Safest Mode of Land Transportation

Since 2002, the Industry's rail equipment incident rate has declined -14%, and BNSF's rail equipment incident rate has been reduced by -34.2% during the same period.