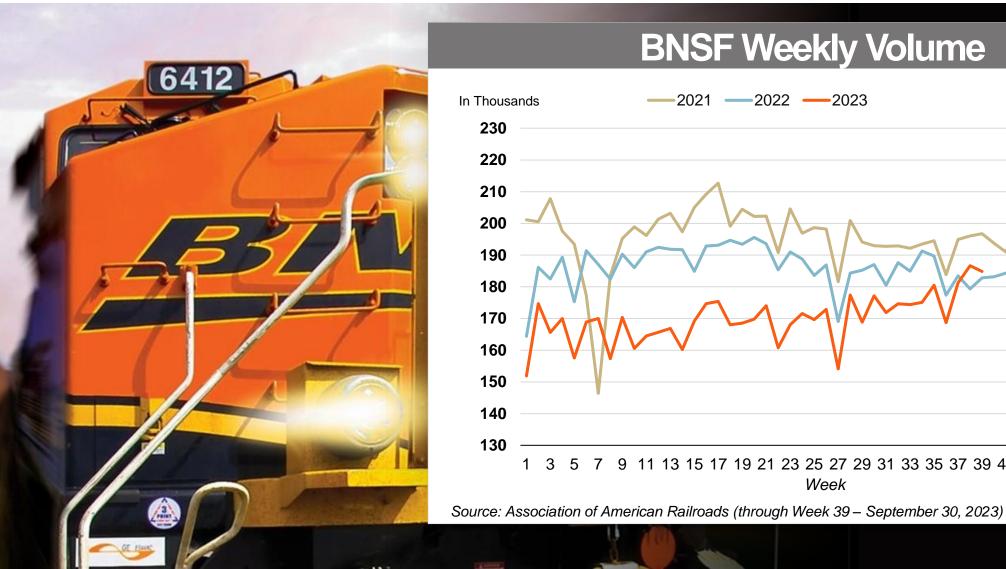

# **BNSF** Weekly Volume

# **BNSF Weekly Volume**

## **BNSF 2023 Volumes**

Through September 30, 2023

Source: Association of American Railroads through week 39.