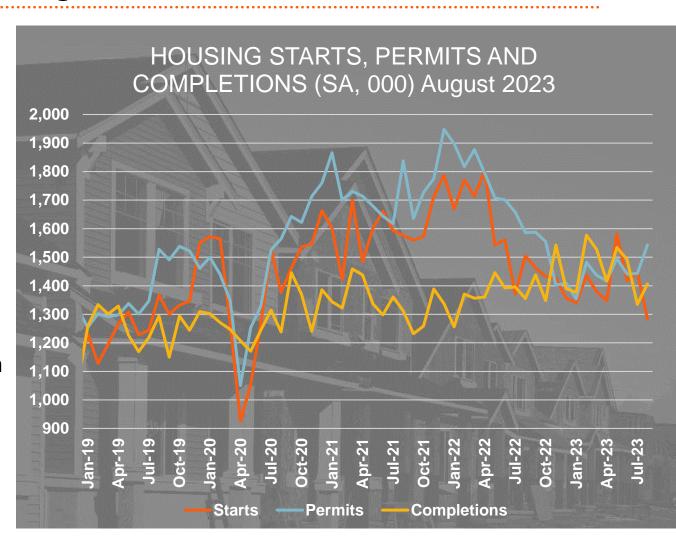

# Building Products Markets Facing Cross-Currents

#### **Market Conditions**

- Paper demand aligned to consumer spending
- Affordability challenges are impacting the U.S. housing markets
- Longer-term, the U.S. remains underbuilt relative to underlying demographics

#### **Responding to Demand**

- BNSF resourced for market recovery and growth
- Fleets pre-positioned in origins markets
- More centerbeams allocated to LOGs program

Source: U.S. Census Bureau