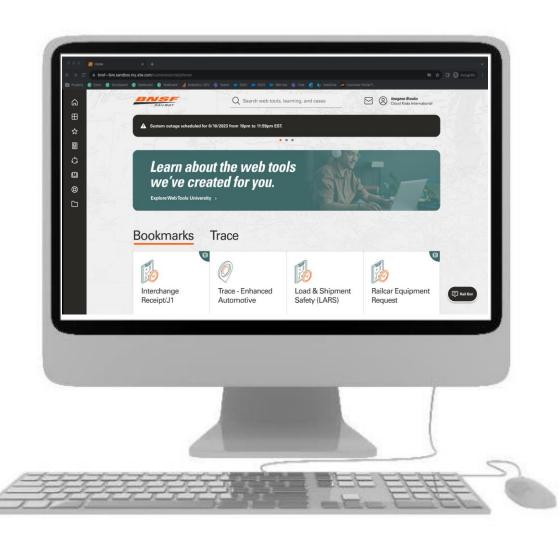

# **Updating the Webtool Portal**

#### **New Webtool Portal Benefits:**

- Shorter path to actionable insights
- Improved self-service
- Reduced delays for routine tasks

### **Key Features:**

- Customizable
- "For Your Attention"
- Webtool University
- Virtual Assistant