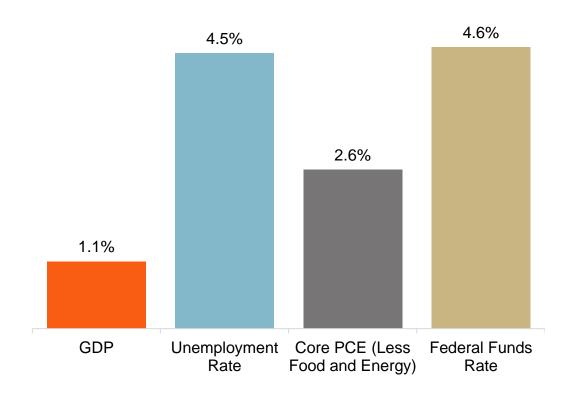

during the same period.







# **Prevention:** Risk-Reduction Efforts – Layers of Safety





# **Prevention:** Technology Enhances Safety and Efficiency



PTC covers 94
percent of our
freight volume



Autonomous
Track Geometry
Cars increase the
number of miles
inspected



Wayside
Detectors take
+35 million
readings daily



Utilizing Big
Data Analytics
for a
comprehensive
view



# Mitigation and Incident Response

- Mobilizing in the event of an incident
  - Network of +140 hazmat responders
  - Emergency response equipment strategically positioned at +60 locations
- Specialized training conducted with 3-10K community first responders every year





# **Key Topics for Today**



Markets



## **Diverse Market Forces**

#### **Market Factors**



#### Federal Reserve 2024 Forecast



Source: FOMC June 2023



# **BNSF** Weekly Volume



# **BNSF Weekly Volume**





## **BNSF 2023 Volumes**

Through September 30, 2023







Source: Association of American Railroads through week 39.



# Building Products Markets Facing Cross-Currents

#### **Market Conditions**

- Paper demand aligned to consumer spending
- Affordability challenges are impacting the U.S. housing markets
- Longer-term, the U.S. remains underbuilt relative to underlying demographics

#### **Responding to Demand**

- BNSF resourced for market recovery and growth
- Fleets pre-positioned in origins markets
- More centerbeams allocated to LOGs program



Source: U.S. Census Bureau



# **Key Topics for Today**





## **BNSF** Workforce

- We are keeping additional crew members active beyond volume needs