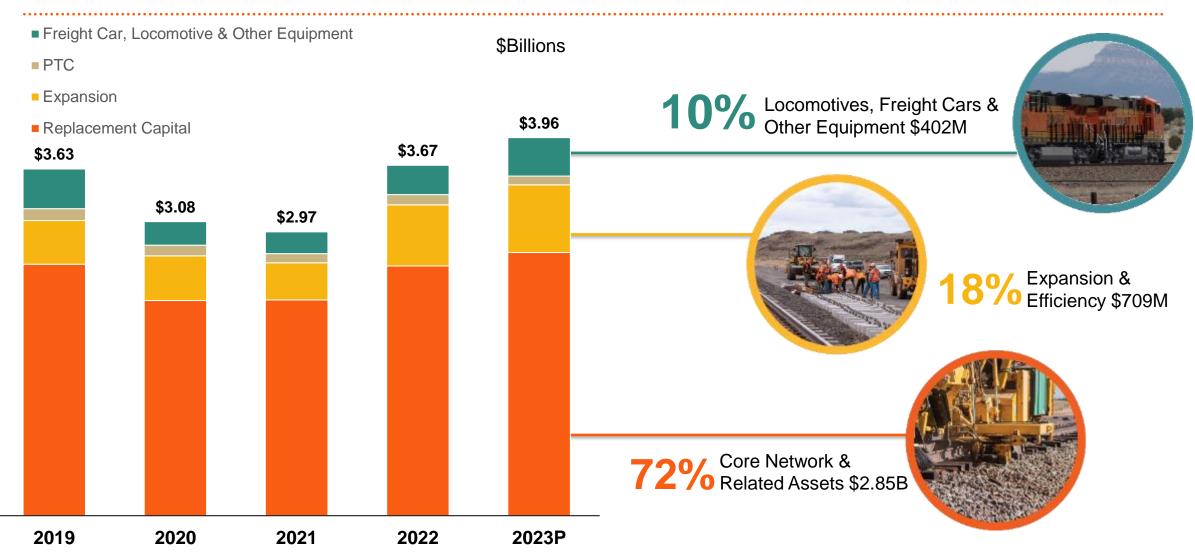

ducing Effort Through Innovation



**Self Service** 

**Self Help** 





ome

**Getting Started** 

Catalog

Developer's Consol

ush Notifications

Registration

API Support

### **BNSF API Center**

Our API Center will enhance your business's shipping experience with us. Here's information for anyone just getting started with APIs, as well as experienced Web developers.

**GETTING STARTED** 

DEVELOPER CONSOLE

Digital Conversation



# **Updating the Webtool Portal**

#### **New Webtool Portal Benefits:**

- Shorter path to actionable insights
- Improved self-service
- Reduced delays for routine tasks

### **Key Features:**

- Customizable
- "For Your Attention"
- Webtool University
- Virtual Assistant





# **Key Topics for Today**





## BNSF Investments Are Foundation for Growth





## 2023 Line Expansion Projects





## Logistics Centers and Certified Sites





# BNSF + Customer Collaboration are Driving Rail Growth



BNSF customers, multimodal partners and local communities have invested > \$1 billion in rail-tied developments across our network each year for 12 consecutive years.