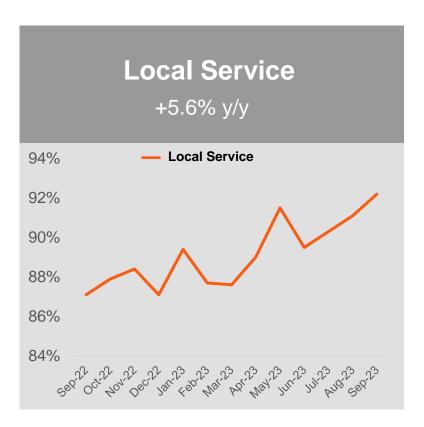

BNSF resourced for market recovery and growth
- Fleets pre-positioned in origins markets
- More centerbeams allocated to LOGs program



Source: U.S. Census Bureau



# **Key Topics for Today**





## **BNSF** Workforce

- We are keeping additional crew members active beyond volume needs to ensure we're adequately resourced and to allow for:
  - Temporary transfer options to the harder-to-hire regions
  - Additional training opportunities for team members
  - Faster ramp-up when volumes increase quickly
- Achieved robust hiring plan in 2022 and are continuing to hire in harder-to-hire regions this year
  - In 2023, ~1,500 new train crew members have completed training and started in their new positions, and an additional 350 are in training





## Service Performance Year-Over-Year









# Innovation Enhances Service Reliability & Consistency

### Terminal Throughput Planner

 Assists terminal planners with determining the most efficient way to process trains through yards

#### **Movement Planner**

 Assists dispatchers with optimizing efficiency by looking further out to find the optimal route





# Committed to Transparent & Frequent Communications

- Service performance and outlook
- Actionable information
- Bi-weekly network update email
- Direct interactions





# Reducing Effort Through Innovation



**Self Service** 

**Self Help** 





ome

**Getting Started** 

Catalog

Developer's Consol

ush Notifications

Registration

API Support

### **BNSF API Center**

Our API Center will enhance your business's shipping experience with us. Here's information for an