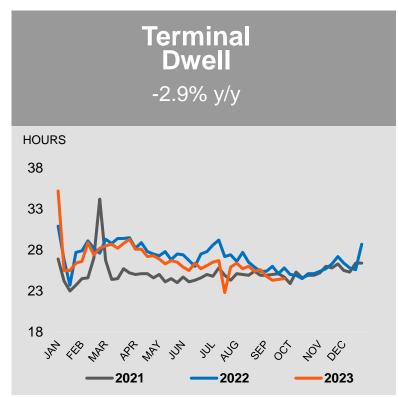

- BNSF resourced for market recovery and growth
- Fleets pre-positioned in origins markets
- More centerbeams allocated to LOGs program



Source: U.S. Census Bureau



# **Key Topics for Today**





## **BNSF** Workforce

- We are keeping additional crew members active beyond volume needs to ensure we're adequately resourced and to allow for:
  - Temporary transfer options to the harder-to-hire regions
  - Additional training opportunities for team members
  - Faster ramp-up when volumes increase quickly
- Achieved robust hiring plan in 2022 and are continuing to hire in harder-to-hire regions this year
  - In 2023, ~1,500 new train crew members have completed training and started in their new positions, and an additional 350 are in training





## Service Performance Year-Over-Year









# Innovation Enhances Service Reliability & Consistency

### Terminal Throughput Planner

 Assists terminal planners with determining the most efficient way to process trains through yards

#### **Movement Planner**

 Assists dispatchers with optimizing efficiency by looking further out to find the optimal route





# Committed to Transparent & Frequent Communications

- Service performance and outlook
- Actionable information
- Bi-weekly network update email
- Direct interactions





# Reducing Effort Through Innovation



**Self Service** 

**Self Help** 





ome

**Getting Started** 

Catalog

Developer's Consol

ush Notifications

Registration

API Support

### **BNSF API Center**

Our API Center will enhance your business's shipping experience with us. Here's information for