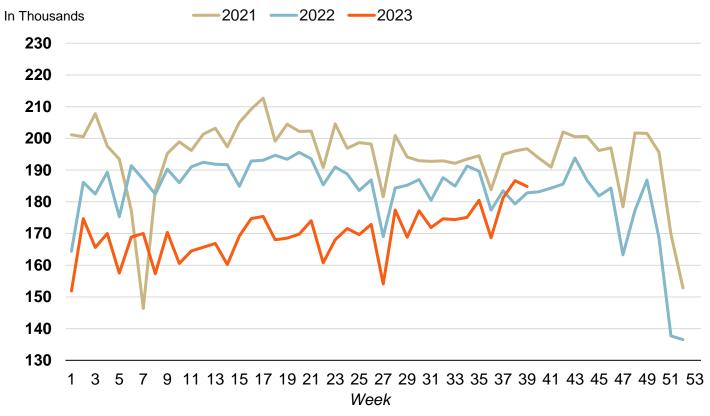

# **BNSF** Weekly Volume

# **BNSF Weekly Volume**

## **BNSF 2023 Volumes**

Through September 30, 2023

Source: Association of American Railroads through week 39.