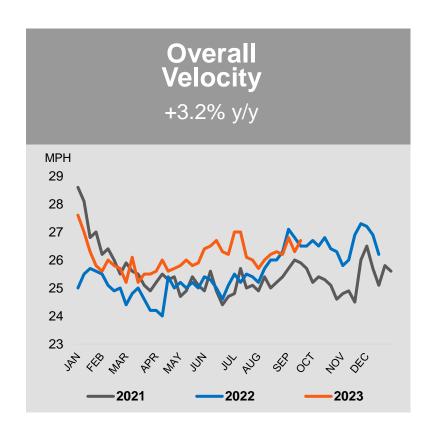

- BNSF resourced for market recovery and growth
- Fleets pre-positioned in origins markets
- More centerbeams allocated to LOGs program



Source: U.S. Census Bureau



# **Key Topics for Today**





## **BNSF** Workforce

- We are keeping additional crew members active beyond volume needs to ensure we're adequately resourced and to allow for:
  - Temporary transfer options to the harder-to-hire regions
  - Additional training opportunities for team members
  - Faster ramp-up when volumes increase quickly
- Achieved robust hiring plan in 2022 and are continuing to hire in harder-to-hire regions this year
  - In 2023, ~1,500 new train crew members have completed training and started in their new positions, and an additional 350 are in training





## Service Performance Year-Over-Year









# Innovation Enhances Service Reliability & Consistency

### Terminal Throughput Planner

 Assists terminal planners with determining the most efficient way to process trains through yards

#### **Movement Planner**

 Assists dispatchers with optimizing efficiency by looking further out to find the optimal route





# Committed to Transparent & Frequent Communications

- Service performance and outlook
- Actionable information
- Bi-weekly network update email
- Direct interactions





# Reducing Effort Through Innovation



**Self Service** 

**Self Help** 





ome

**Getting Started** 

Catalog

Developer's Consol

ush Notifications

Registration

API Support

### **BNSF API Center**

Our API Center will enhance your business's shipping experience with us. Here's information fo