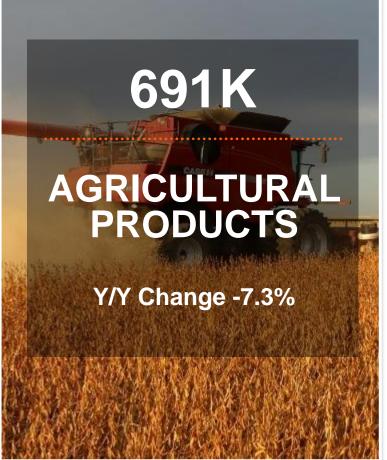

# Building Products Markets Facing Cross-Currents

#### **Market Conditions**

- Paper demand aligned to consumer spending
- Affordability challenges are impacting the U.S. housing markets
- Longer-term, the U.S. remains underbuilt relative to underlying demographics

#### **Responding to Demand**

- BNSF resourced for market recovery and growth
- Fleets pre-positioned in origins markets
- More centerbeams allocated to LOGs program

Source: U.S. Census Bureau