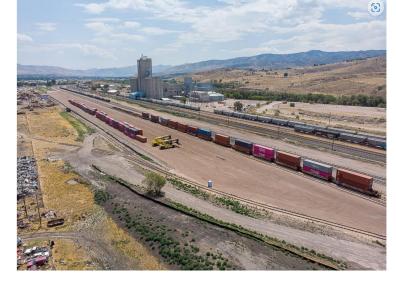

acoma





#### **NWSA: Better Connections**



#### **NWSA Strategic Initiatives – Inland Rail Hubs**

THE NORTHWEST
SEAPORT ALLIANCE

- Support export growth through expanded capacity and services.
- Leverage hubs to establish import and two-way rail service.



#### Results

- Minot, ND: export intermodal service launched October 2020.
   BNSF
- Pocatello, ID: Savage Railport launched June 2021. UPRR
- Millersburg, OR: MVIC Intermodal Terminal opened November 2022. UPRR
- Tri-Cities, WA: Two projects under development.

### **Definition**

**Inland Port:** A site located away from traditional coastal ports providing logistics and intermodal operations to facilitate international trade. These sites are rail served and typically located in close proximity to major interstate highways.





Savage Railport-Southern Idaho - Pocatello



## Minot, ND







## Pocatello, ID





# Millersburg, OR









### **Benefits**

#### For Shippers (Export and Import)

- Access to container equipment closer to farms/DCs
- Efficient intermodal transportation
- Expanded transportation capacity
- New export opportunities volume growth and new emerging markets
- Cost savings through operational efficiencies.
- Match-back opportunities
- Helps meet ESG goals, reduction of carbon footprint

#### For NWSA and Service Providers

- Incremental volume growth
- Improve cargo fluidity at marine terminals
- Supports BCOs and job growth for Alliance customers
- Operational efficiencies
- Better asset utilization



## **Key Success Factors**

- Volume shipper support
- Committed railroad partner
-