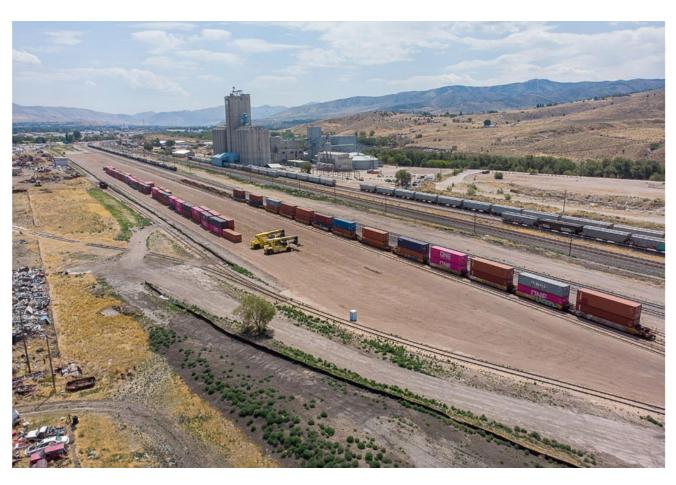

nd Rail Hubs**

THE NORTHWEST
SEAPORT ALLIANCE

- Support export growth through expanded capacity and services.
- Leverage hubs to establish import and two-way rail service.



#### Results

- Minot, ND: export intermodal service launched October 2020.
   BNSF
- Pocatello, ID: Savage Railport launched June 2021. UPRR
- Millersburg, OR: MVIC Intermodal Terminal opened November 2022. UPRR
- Tri-Cities, WA: Two projects under development.

### **Definition**

**Inland Port:** A site located away from traditional coastal ports providing logistics and intermodal operations to facilitate international trade. These sites are rail served and typically located in close proximity to major interstate highways.





Savage Railport-Southern Idaho - Pocatello



## Minot, ND







## Pocatello, ID





# Millersburg, OR









### **Benefits**

#### For Shippers (Export and Import)

- Access to container equipment closer to farms/DCs
- Efficient intermodal transportation
- Expanded transportation capacity
- New export opportunities volume growth and new emerging markets
- Cost savings through operational efficiencies.
- Match-back opportunities
- Helps meet ESG goals, reduction of carbon footprint

#### For NWSA and Service Providers

- Incremental volume growth
- Improve cargo fluidity at marine terminals
- Supports BCOs and job growth for Alliance customers
- Operational efficiencies
- Better asset utilization



## **Key Success Factors**

- Volume shipper support
- Committed railroad partner
- Balanced cargo import and export
- Strong marketing plan that is flexible
- Funding pub