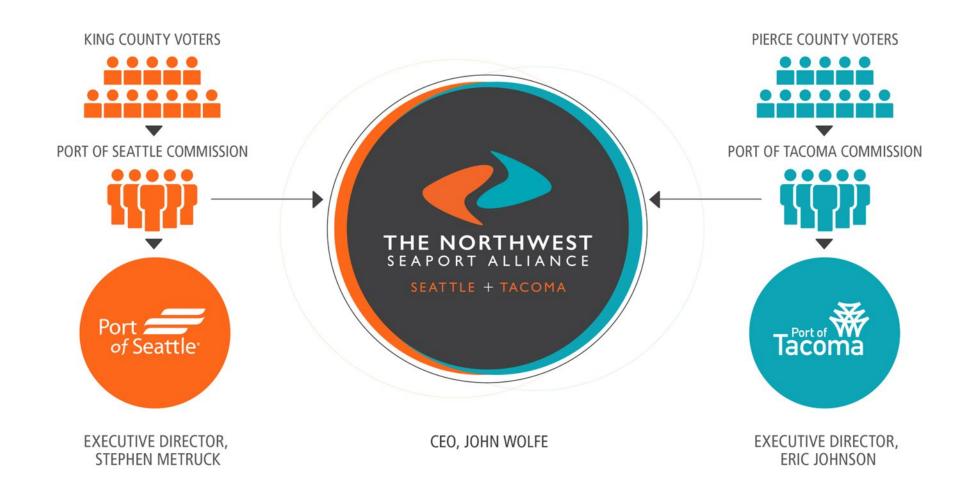

SEATTLE + TACOMA

October 11th, 2023

### Port Operating Partnership: Seattle + Tacoma





#### **NWSA: Better Connections**



#### **NWSA Strategic Initiatives – Inland Rail Hubs**

THE NORTHWEST
SEAPORT ALLIANCE

- Support export growth through expanded capacity and services.
- Leverage hubs to establish import and two-way rail service.



#### Results

- Minot, ND: export intermodal service launched October 2020.
   BNSF
- Pocatello, ID: Savage Railport launched June 2021. UPRR
- Millersburg, OR: MVIC Intermodal Terminal opened November 2022. UPRR
- Tri-Cities, WA: Two projects under development.

### **Definition**

**Inland Port:** A site located away from traditional coastal ports providing logistics and intermodal operations to facilitate international trade. These sites are rail served and typically located in close proximity to major interstate highways.





Savag