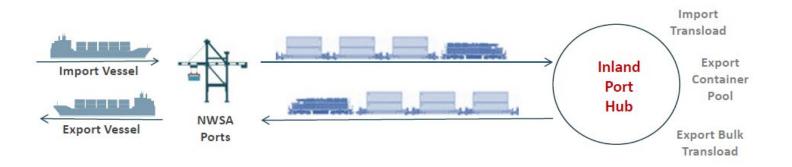

### **Definition**

**Inland Port:** A site located away from traditional coastal ports providing logistics and intermodal operations to facilitate international trade. These sites are rail served and typically located in close proximity to major interstate highways.