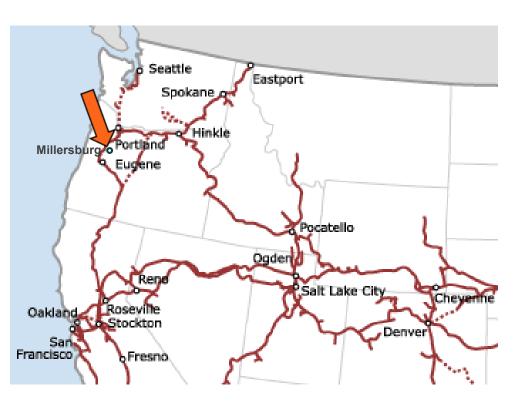

#### **NWSA Strategic Initiatives – Inland Rail Hubs**

THE NORTHWEST
SEAPORT ALLIANCE

- Support export growth through expanded capacity and services.
- Leverage hubs to establish import and two-way rail service.

#### Results

- Minot, ND: export intermodal service launched October 2020.
   BNSF
- Pocatello, ID: Savage Railport launched June 2021. UPRR
- Millersburg, OR: MVIC Intermodal Terminal opened November 2022. UPRR
- Tri-Cities, WA: Two projects under development.