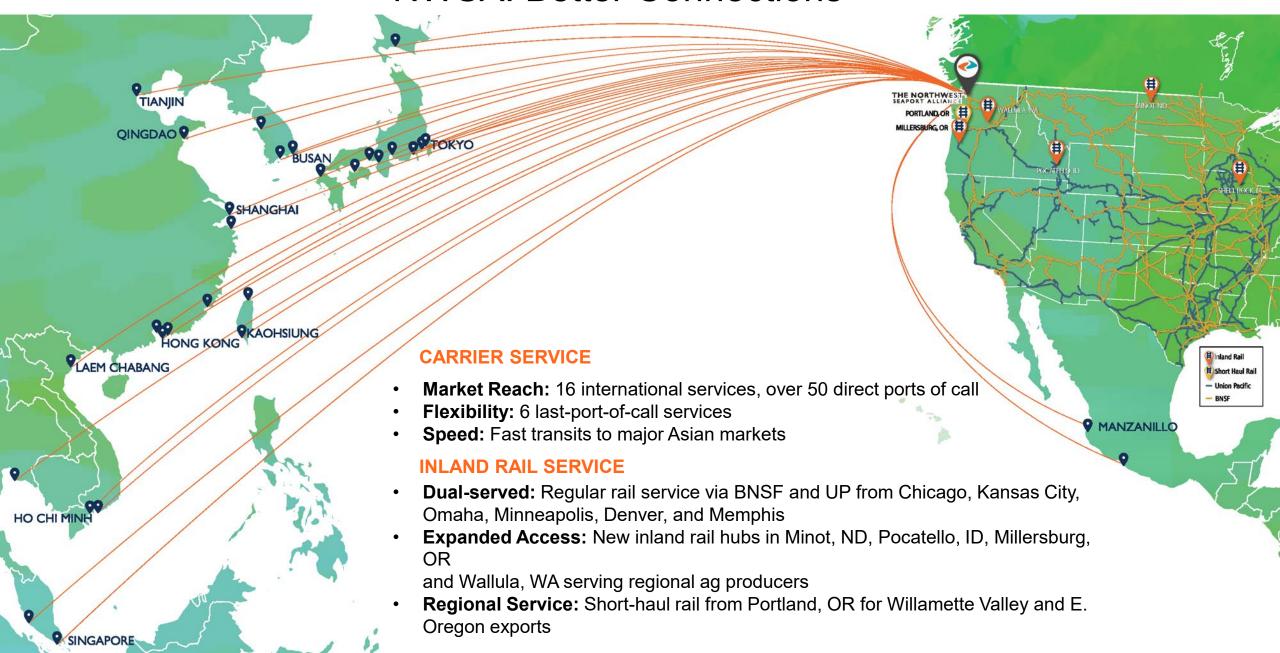

#### **NWSA: Better Connections**

#### **NWSA Strategic Initiatives – Inland Rail Hubs**

THE NORTHWEST
SEAPORT ALLIANCE

- Support export growth through expanded capacity and services.
- Leverage hubs to establish import and two-way rail service.

#### Results

- Minot, ND: export intermodal service launched October 2020.
   BNSF
- Pocatello, ID: Savage Railport launched June 2021. UPRR
- Millersburg, OR: MVIC Intermodal Terminal opened November 2022. UPRR
- Tri-Cities, WA: Two projects under development.