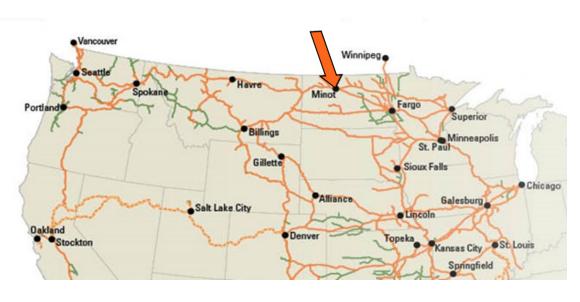

## Minot, ND

#### Results

- Minot, ND: export intermodal service launched October 2020.
   BNSF
- Pocatello, ID: Savage Railport launched June 2021. UPRR
- Millersburg, OR: MVIC Intermodal Terminal opened November 2022. UPRR
- Tri-Cities, WA: Two projects under development.