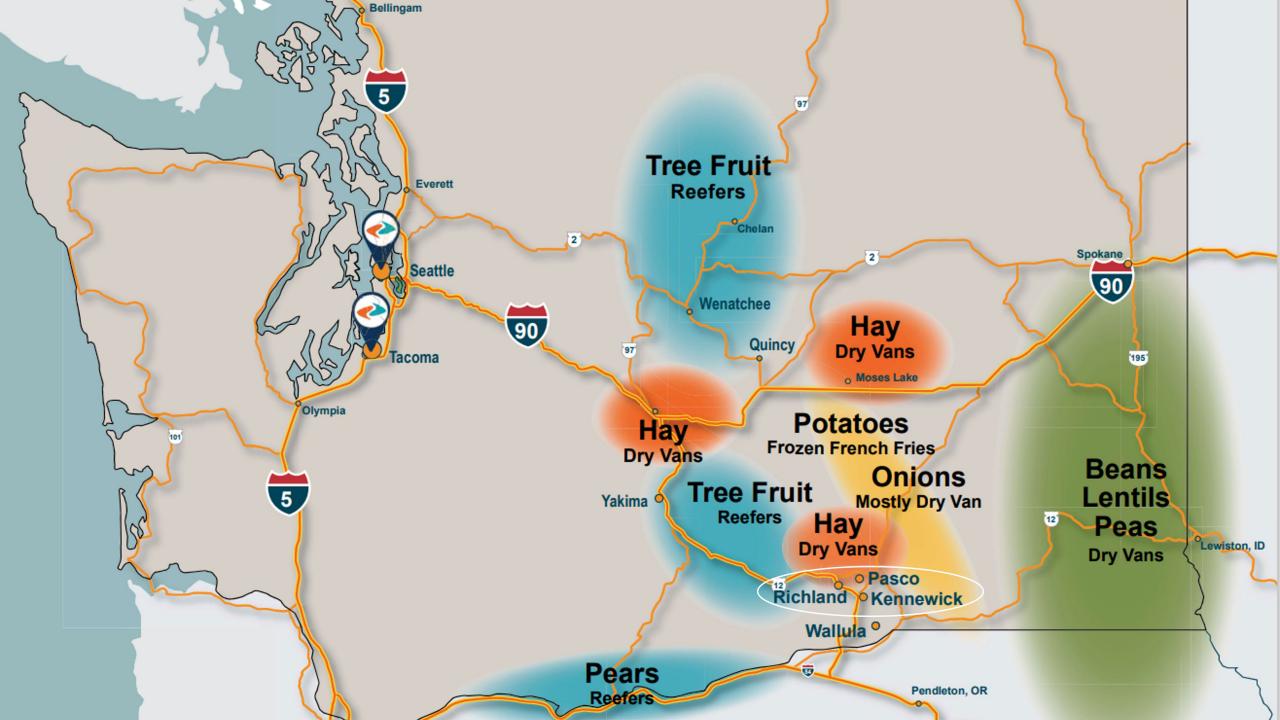

#### Results

- Minot, ND: export intermodal service launched October 2020.
   BNSF
- Pocatello, ID: Savage Railport launched June 2021. UPRR
- Millersburg, OR: MVIC Intermodal Terminal opened November 2022. UPRR
- Tri-Cities, WA: Two projects under development.