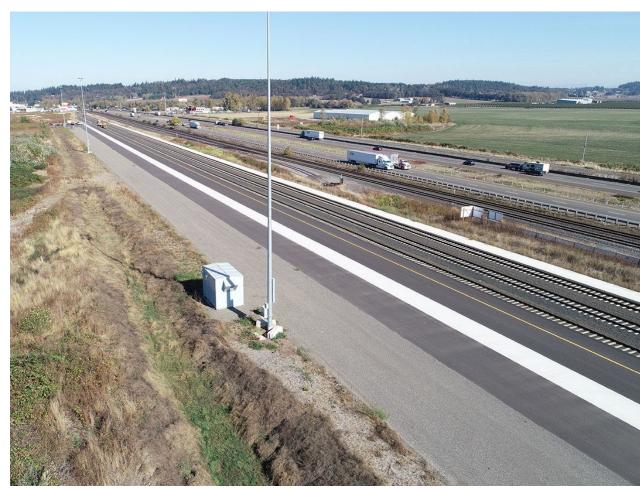

THWEST
SEAPORT ALLIANCE

- Support export growth through expanded capacity and services.
- Leverage hubs to establish import and two-way rail service.



#### Results

- Minot, ND: export intermodal service launched October 2020.
   BNSF
- Pocatello, ID: Savage Railport launched June 2021. UPRR
- Millersburg, OR: MVIC Intermodal Terminal opened November 2022. UPRR
- Tri-Cities, WA: Two projects under development.

### **Definition**

**Inland Port:** A site located away from traditional coastal ports providing logistics and intermodal operations to facilitate international trade. These sites are rail served and typically located in close proximity to major interstate highways.





Savage Railport-Southern Idaho - Pocatello



## Minot, ND







## Pocatello, ID





# Millersburg, OR









### **Benefits**

#### For Shippers (Export and Import)

- Access to container equipment closer to farms/DCs
- Efficient intermodal transportation
- Expanded transportation capacity
- New export opportunities volume growth and new emerging markets
- Cost savings through operational efficiencies.
- Match-back opportunities
- Helps meet ESG goals, reduction of carbon footprint

#### For NWSA and Service Providers

- Incremental volume growth
- Improve cargo fluidity at marine terminals
- Supports BCOs and job growth for Alliance customers
- Operational efficiencies
- Better asset utilization



## **Key Success Factors**

- Volume shipper support
- Committed railroad partner
- Balanced cargo import and export
- Strong marketing plan that is flexible
- Funding public and/or private
- Lo