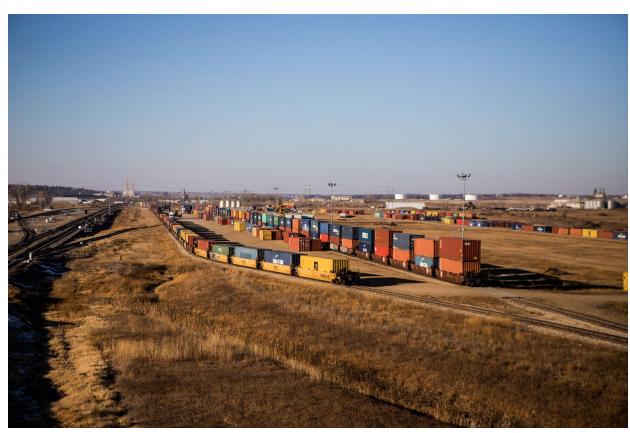

## Minot, ND

#### Results

- Minot, ND: export intermodal service launched October 2020.
   BNSF
- Pocatello, ID: Savage Railport launched June 2021. UPRR
- Millersburg, OR: MVIC Intermodal Terminal opened November 2022. UPRR
- Tri-Cities, WA: Two projects under development.