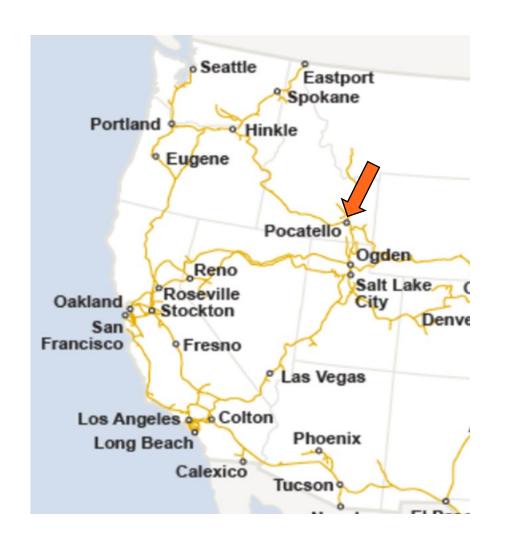

## Pocatello, ID

Savage Railport-Southern Idaho - Pocatello

#### Results

- Minot, ND: export intermodal service launched October 2020.
   BNSF
- Pocatello, ID: Savage Railport launched June 2021. UPRR
- Millersburg, OR: MVIC Intermodal Terminal opened November 2022. UPRR
- Tri-Cities, WA: Two projects under development.