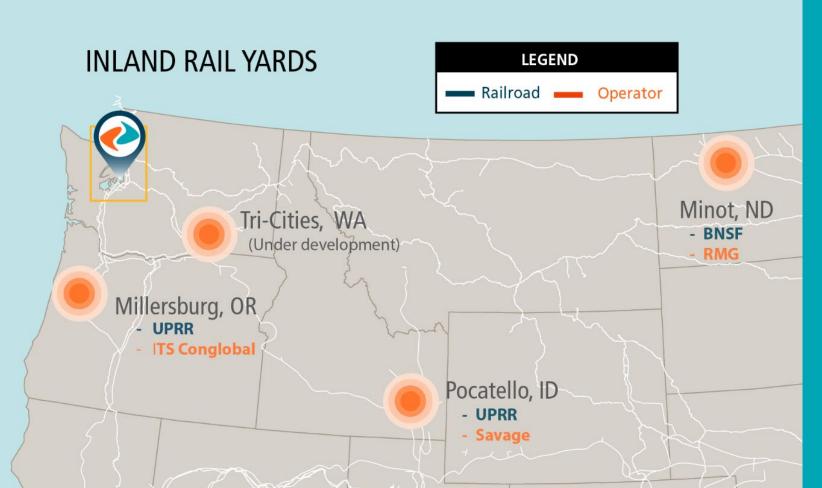

#### **NWSA Strategic Initiatives – Inland Rail Hubs**

THE NORTHWEST
SEAPORT ALLIANCE

- Support export growth through expanded capacity and services.
- Leverage hubs to establish import and two-way rail service.

#### Results

- Minot, ND: export intermodal service launched October 2020.
   BNSF
- Pocatello, ID: Savage Railport launched June 2021. UPRR
- Millersburg, OR: MVIC Intermodal Terminal opened November 2022. UPRR
- Tri-Cities, WA: Two projects under development.

## Minot, ND

## Pocatello, ID

# Millersburg, OR