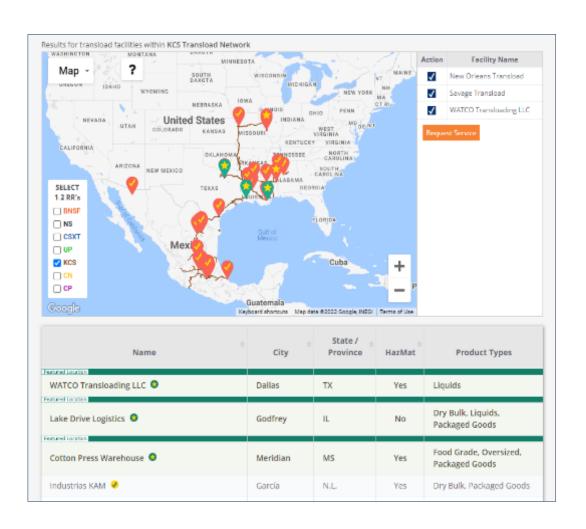

# Technology - Transload Marketplace

### **Rail Service Providers**

- > 25 categories of services
- > 1,400 transload facilities
- > 250 repair shops
- > 125 scrap facilities