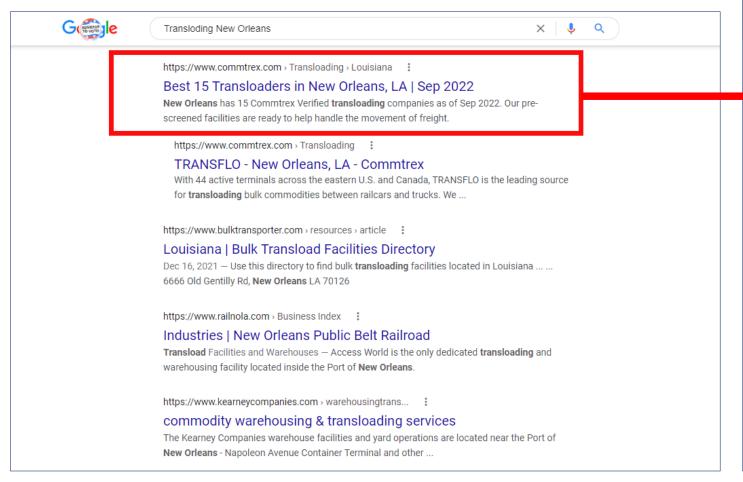

# Technology - Google Search

Google Search: "Transloading New Orleans"

Commtrex New Orleans, LA Transload Public Page

Commtrex