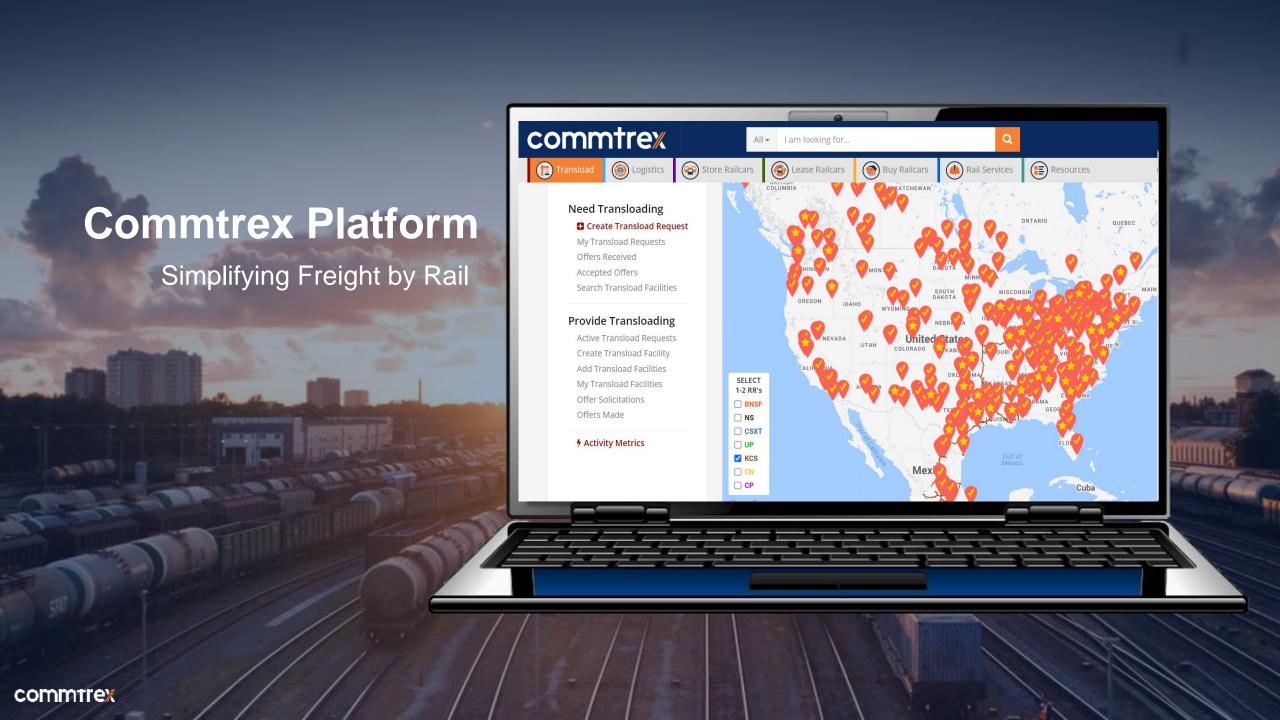

## Simplify Freight by Rail

Fragmented Data

**Minimal Connectivity** 

**Opaque Market** 

High Barriers to Entry

Limited Resources to Learn





# Rail Platform with Physical Logistics

Helping Shippers Move More Freight by Rail



LEASING MARKETPLACE



BUY & SELL MARKETPLACE



TRANSLOAD MARKETPLACE



RESOURCE CENTER



STORAGE MARKETPLACE



RAIL FLEET
MANAGEMENT &
LOGISTICS

### Railcars

> 85,000 freight and tank cars

## **Storage Spaces**

> 198,200 across North America (~80% of all short line RR's)

### **Rail Service Providers**

- > 25 categories of services
- > 1,400 transload facilities
- > 250 repair shops
- > 125 scrap facilities



# **Commtrex By The Numbers**



## **Commtrex Awards & Honors**

#### 2022 Top 10 Logistics Tech Outlook Freight Management Companies

Commtrex was recognized as the only company in the rail industry to win the Logistics Tech Outlook 2022 Top 10 Freight Management Solutions award. This