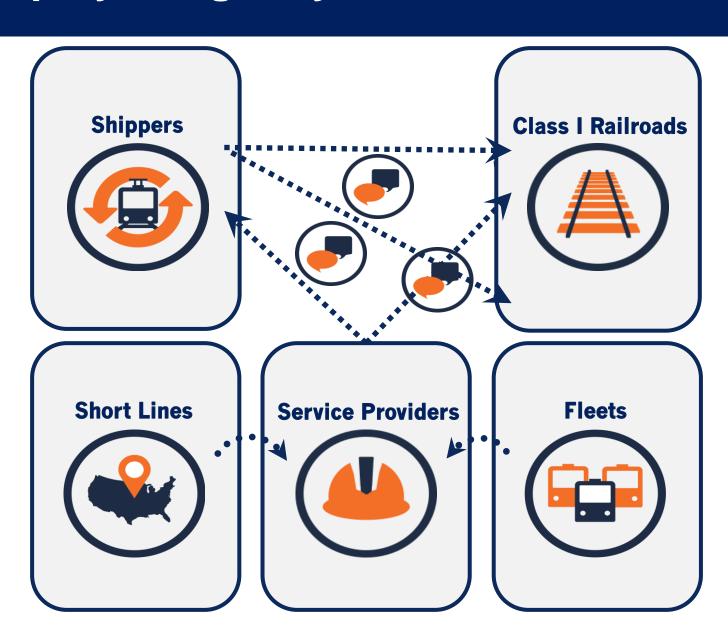

# Rail Platform with Physical Logistics

Helping Shippers Move More Freight by Rail

LEASING MARKETPLACE

BUY & SELL MARKETPLACE

TRANSLOAD MARKETPLACE

RESOURCE CENTER

STORAGE MARKETPLACE

RAIL FLEET
MANAGEMENT &
LOGISTICS