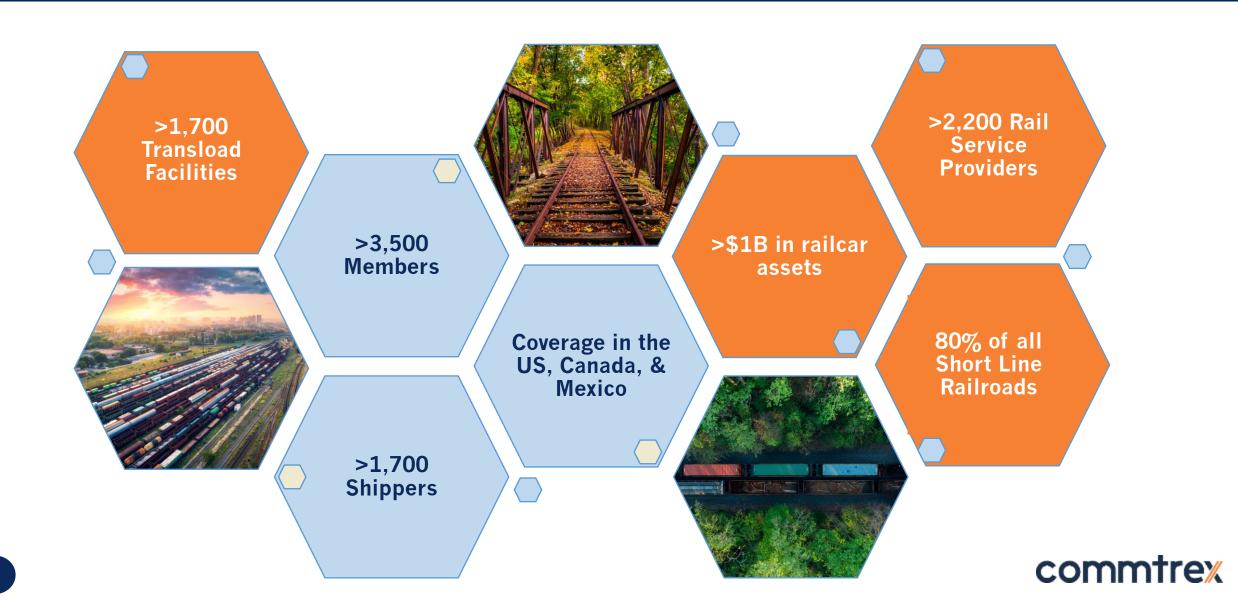

# **Commtrex By The Numbers**

### Railcars

> 85,000 freight and tank cars

## **Storage Spaces**

> 198,200 across North America (~80% of all short line RR's)

### **Rail Service Providers**

- > 25 categories of services
- > 1,400 transload facilities
- > 250 repair shops
- > 125 scrap facilities