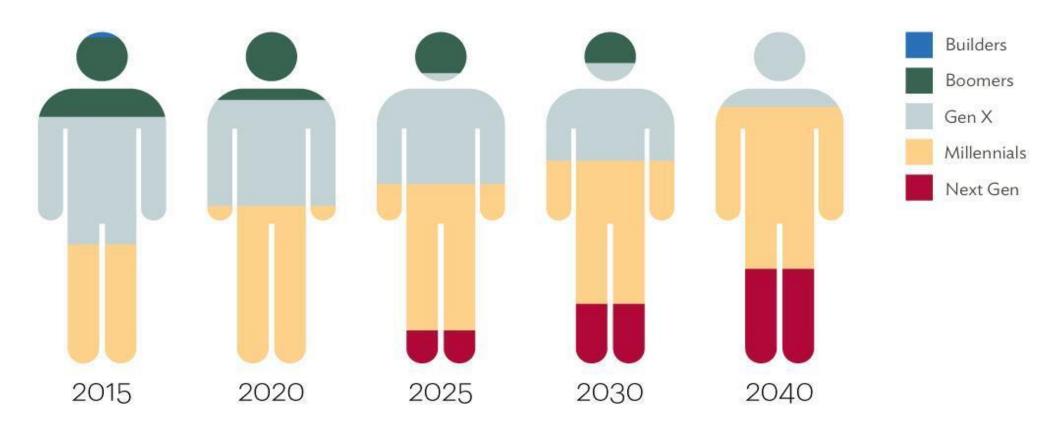

# Millennials – Largest Generation in Workforce

## Millennials will comprise the majority of the workforce by 2025

Source: U.S. Census Bureau