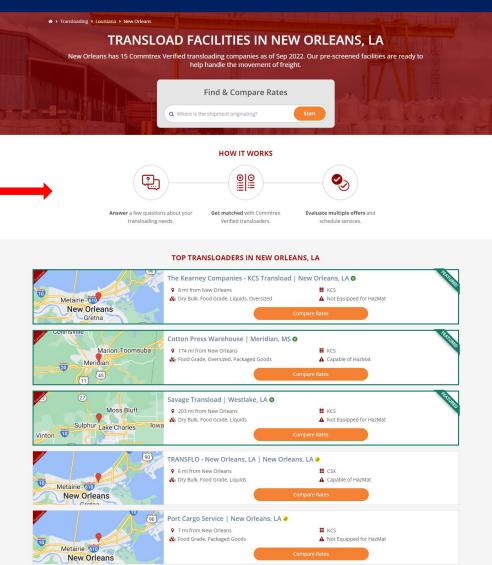

# Technology - Google Search

Google Search: "Transloading New Orleans"

Commtrex New Orleans, LA Transload Public Page

Commtrex

# Technology - Transload Marketplace